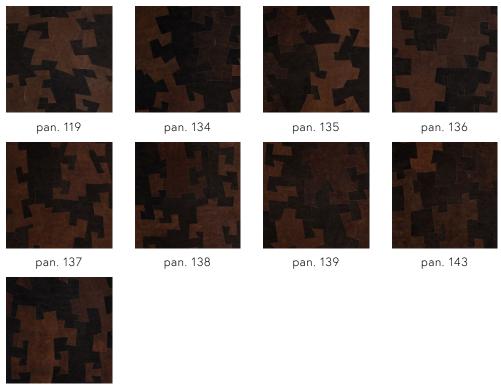

les of fair trade.

#### Technical specifications

Reference <u>pan. 119</u>
Product category Couture

Composition Natural wallcovering on non-woven backing

Description Random, hand-sewn patchwork of natural
Bark Cloth on non-woven backing (sold in

panels)

Dimensions Panels: width  $\pm$  130 cm (51.18"), height  $\pm$  310

cm (3.39 yds)

Pattern repeat Straight match 0 cm (0.00")

Remark Each panel is a unique, handmade item. The

patchwork is totally random and will vary

from panel to panel

Adhesive Arte Clearpro or a good quality dispersion

adhesive

How to paste Paste the wall

Light resistance Moderate lightfastness

How to remove Strippable
Fire retardant EU B-s1, d0
Fire retardant US Class A

Maintenance Spongeable during hanging (dab away damp

glue)





## Colourways (9)



pan. 144

## More info? Click here

Order samples, calculate quantities, view instructional videos, download technical information and more: www.arte-international.com