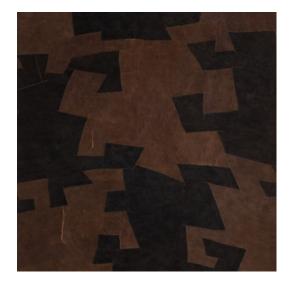

#### Technical specifications

Reference <u>pan. 119</u>
Product category Couture

Composition Natural wallcovering on non-woven backing

Description Random, hand-sewn patchwork of natural
Bark Cloth on non-woven backing (sold in

panels)

Dimensions Panels: width  $\pm$  130 cm (51.18"), height  $\pm$  310

cm (3.39 yds)

Pattern repeat Straight match 0 cm (0.00")

Remark Each panel is a unique, handmade item. The

patchwork is totally random and will vary